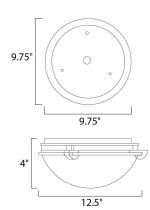

## **MEASUREMENTS**

**DIMENSION** : 12.5" L x 12.5" W x 4" H

HANGING WEIGHT : 2.82 lb